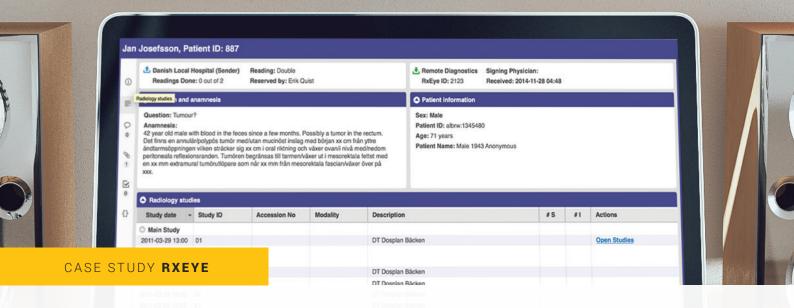

## THE COMPANY

RxEye is an online diagnosis system based on X-rays, slides, and patient data. It enables healthcare professionals and diagnostic specialists in radiology and pathology to collaborate virtually and in real-time.

# THE CHALLENGE

RxEye initially established an in-house team to design and develop their product so it can provide diagnostic imaging expertise to patients all over the world. As their project grew, they quickly realized that they needed more resources.

## - THE SOLUTION

Niteco came onboard as the development partner for RxEye's redesign, development, and maintenance.